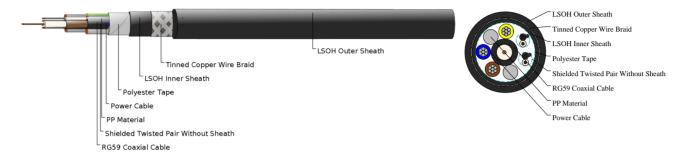

#### CABLE CONSTRUCTION

1x75Ohm RG59 Coaxial Cable (in the center of the cable core)

Conductor: 0.58mm Solid copper conductor Insulation: Polyethylene. Thickness 1.56mm

Shield: Braid of bare copper wire. Coverage ≥ 95% Sheath: LSZH sheath. Nominal outer diameter 6.15mm

Sheath Color: Black

2x1x2x24 AWG Shielded Control Cable Without Sheath

Conductor: 7/0.2mm Stranded tinned copper Insulation: PVC material. Thickness 0.4mm

Insulation Color: Black and white

Shield: Aluminium polyester tape with 24 AWG stranded tinned copper drain wire

3x1.5mm<sup>2</sup> Power Cable

Conductor: 1.5mm<sup>2</sup> Stranded tinned copper wire to IEC 60228 Class 2 or BS 6360

Insulation: XLPE compound to BS6234. Nominal outer diameter 3.0mm

Insultion Color: Blue, Brown and Green/Yellow

Element Assembly Filler: PP, PVC or PE

Wrapping Tape: Polyester tape

Inner Sheath: Black LSZH, thickness 0.76mm

Armor: 0.2mm steel wire interwoven braid, coverage 95%

Outer Sheath: LSZH, thickness 1.4mm, nominal outer diameter is 19.0mm